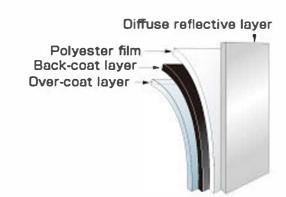

## CONTRAST WHITE (CW)

Our Contrast White or CW is our super lightweight, high luminance vinyl film projection screen material. With zero texture and ambient light rejecting surface it offers a gain of 1.3. and designed to perform in a wide range of lighting situations. In particular it deflects ambient light away from the screen for a brighter and broader viewing image. Our design incorporates a diffusive reflection layer allowing for a high luminance and a lightweight polyester film backed with a black-back coat layer preventing any light penetration. An over-coat layer for added protection is added to the reflective layer when rolled.